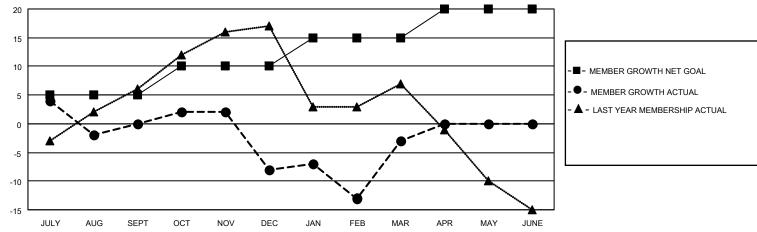

#### GOALS AND ACTUAL MEMBERS CUMULATIVE

| DROPPED CLUBS: 0 |    | 10 CLUBS OF 26 ADDED 1 OR<br>MORE NEW MEMBERS | GENDER DISTRIBUTION       |              |  |
|------------------|----|-----------------------------------------------|---------------------------|--------------|--|
|                  |    | WORLD NEW WEIWBERG                            | MALE 357 (54.59%)         |              |  |
|                  |    |                                               | FEMALE                    | 297 (45.41%) |  |
| DROPPED MEMBERS  |    |                                               | NON BINARY                | 0 (0.00%)    |  |
|                  |    |                                               | PREFER NOT TO ANSWER      | 0 (0.00%)    |  |
| DECEASED         | 8  |                                               |                           |              |  |
| CLUB CANCELLED   | 0  | CLICK HERE FOR CUMULATIVE                     | TOTAL FAMILY UNIT MEMBERS | 119          |  |
| OTHER            | 44 | MEMBERSHIP DATA                               |                           |              |  |
| TOTAL            | 52 |                                               | FAMILY MEMBERS PAYING HAI | F DUES 60    |  |
|                  |    |                                               |                           |              |  |